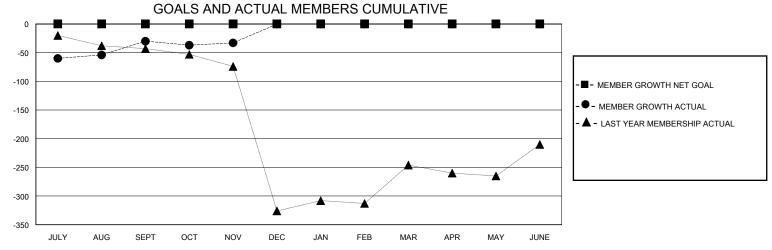

## District 316 H

GMT: LOCATION INDIA GMT CA

| Clubs         |               |             |               | Members               |                       |                         |                                                    |  |
|---------------|---------------|-------------|---------------|-----------------------|-----------------------|-------------------------|----------------------------------------------------|--|
|               | RESULTS FOR   | R 2023-2024 |               | RESULTS FOR 2023-2024 |                       |                         |                                                    |  |
| QUARTER       | NEW CLUB GOAL | NEW CLUBS   | DROPPED CLUBS | QUARTER MEMB          | ER GROWTH NET<br>GOAL | MEMBER GROWTH<br>ACTUAL | DROPPED<br>MEMBERS ACTUAL<br>(including transfers) |  |
| JULY/AUG/SEPT | 0             | 0           | 2             | JULY/AUG/SEPT         | 0                     | 113                     | 90                                                 |  |
| OCT/NOV/DEC   | 0             | 0           | 0             | OCT/NOV/DEC           | 0                     | 20                      | 23                                                 |  |
| JAN/FEB/MAR   | 0             | 0           | 0             | JAN/FEB/MAR           | 0                     | 0                       | 0                                                  |  |
| APR/MAY/JUNE  | 0             | 0           | 0             | APR/MAY/JUNE          | 0                     | 0                       | 0                                                  |  |